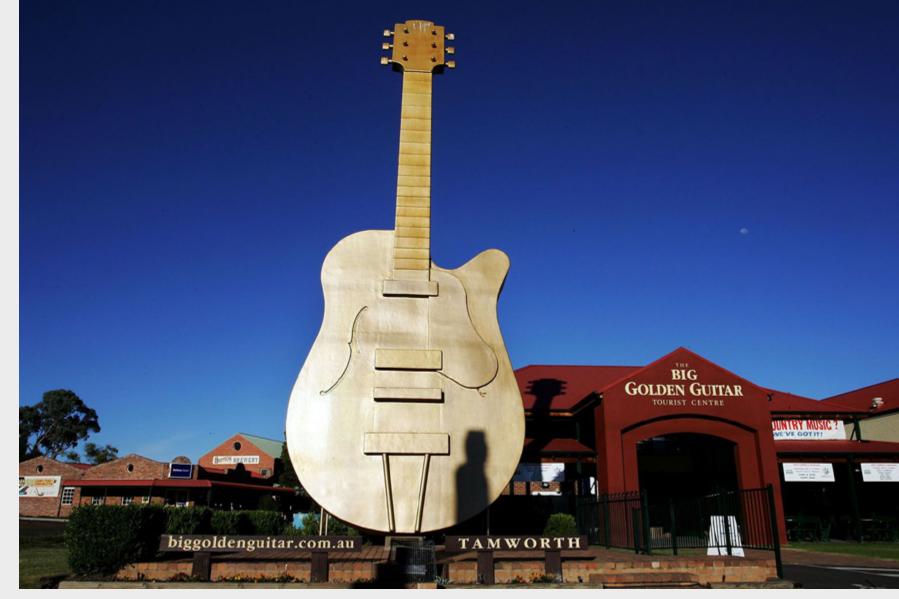

## Ducks & Decorated Sheds

## Ducks are buildings that explicitly represent their function through shape and construction.

Originates from Learning from Las Vegas, Robert Venturi & Denise Scott Brown

Big Golden Guitar / Australia

# Buildings that can't be anything other than