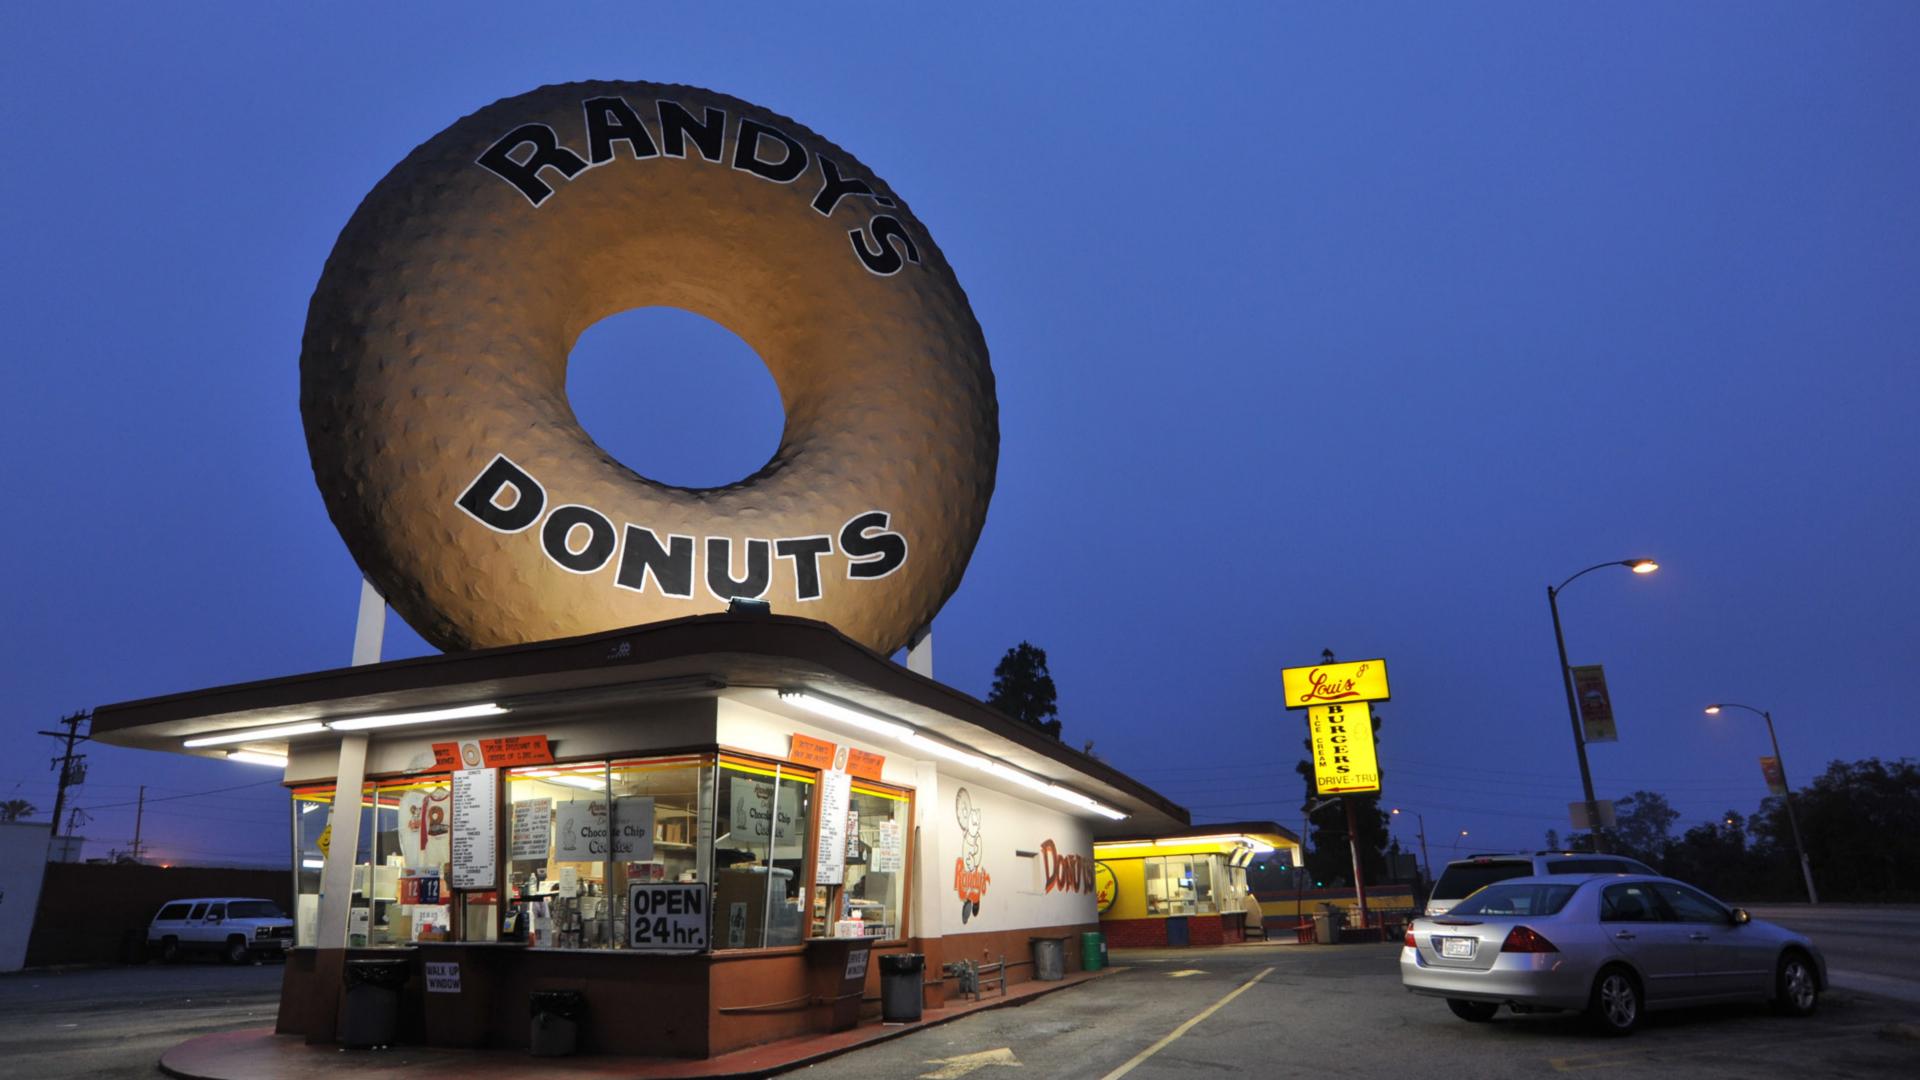

## Ducks & Decorated Sheds

## Ducks are buildings that explicitly represent their function through shape and construction.

Originates from Learning from Las Vegas, Robert Venturi & Denise Scott Brown

Big Golden Guitar / Australia

# Buildings that can't be anything other than