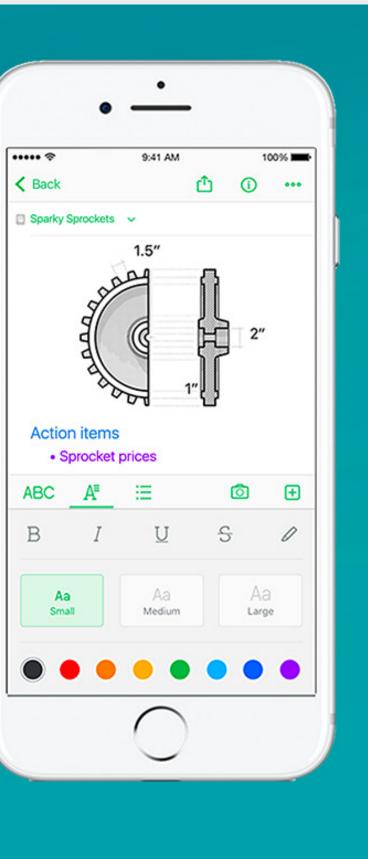

### **Duck Apps**

I Love Fur app (2017)

The original notes app (2007)

1Password, app that helps you store your passwords.

Evernote, app that helps you organize your thoughts and jot things down.

Here Hear, app that helps you audiblly visualize the building blocks of your surroundings