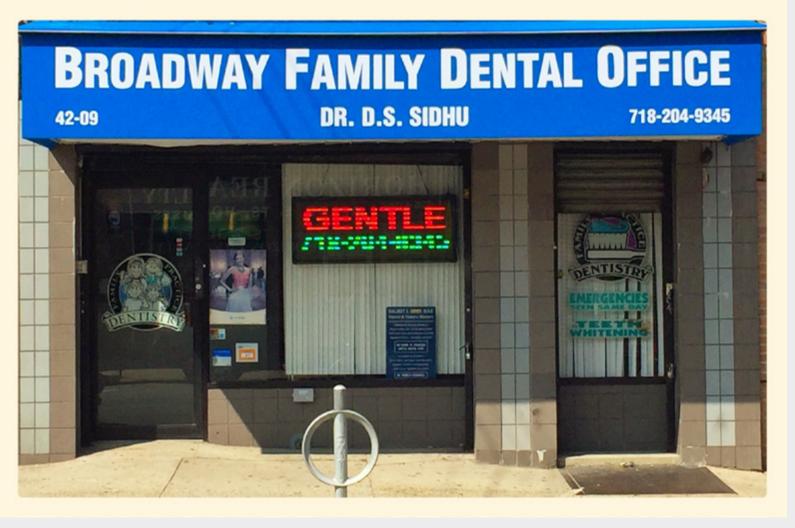

## A decorated shed is a generic structure with a purpose identifiable only by its signage.

Dentist / Queens, NY

Chase Bank / USA

LECTURE 3 DUCKS AND DECORATED SHEDS