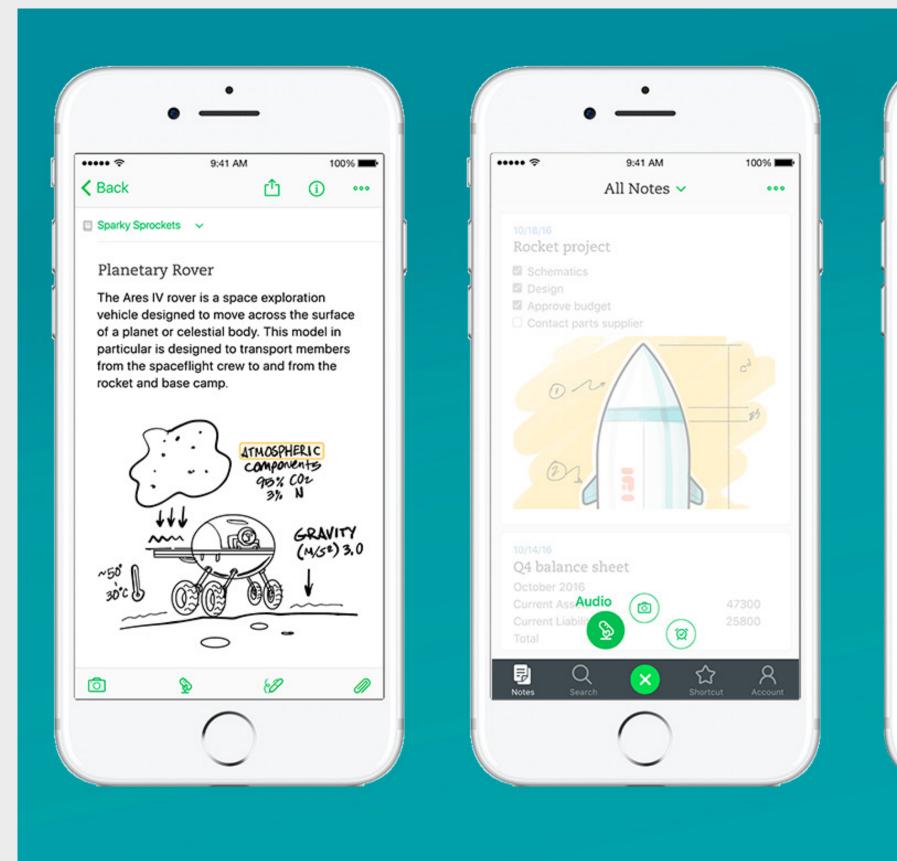

### **Duck Apps**

I Love Fur app (2017)

The original notes app (2007)

1Password, app that helps you store your passwords.

Evernote, app that helps you organize your thoughts and jot things down.

Here Hear, app that helps you audiblly visualize the building blocks of your surroundings