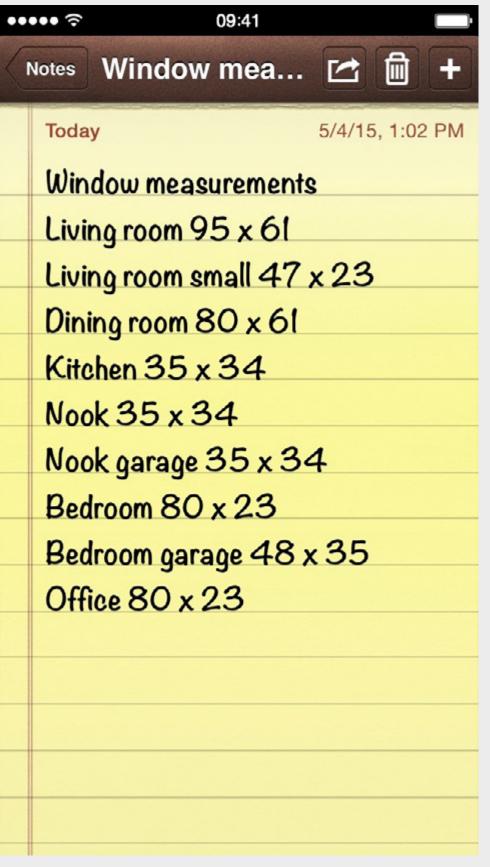

Ducks & Decorated Sheds



## Ducks are buildings that explicitly represent their function through shape and construction.

Originates from Learning from Las Vegas, Robert Venturi & Denise Scott Brown





Big Golden Guitar / Australia



The Museum of Tea Culture / China

# Buildings that can't be anything other than



## **Decorated Sheds** are generic structures with added signs and decor that denote their purpose (added element that isn't functional)

Originates from Learning from Las Vegas, Robert Venturi & Denise Scott Brown

## A decorated shed is a generic structure with a purpose identifiable only by its signage.



Dentist / Queens, NY



Chase Bank / USA

LECTURE 3 DUCKS AND DECORATED SHEDS

# How does this relate to digital design?

### **Duck Apps**



I Love Fur app (2017)



The original notes app (2007)

### **Decorated Shed** Branding





OV Women's Design





They say it isn't easy being green. We disagree. Every pair of leggings is made from 25 recycled water bottles, which is not only great for the Earth, but feels great too.

"From far away it reads as a neutral, but up close you can see the different









# Helpful Apps



| ≁ ¥ 📖 |  |
|-------|--|
|       |  |
|       |  |
|       |  |
|       |  |
|       |  |
|       |  |
|       |  |
|       |  |
|       |  |
|       |  |
|       |  |
|       |  |
|       |  |
|       |  |

1Password, app that helps you store your passwords.



Evernote, app that helps you organize your thoughts and jot things down.





Here Hear, app that helps you audiblly visualize the building blocks of your surrounding